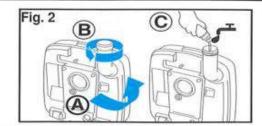

#### **Prepare Unit**

- Separate tanks (Fig. 1A & 1B).
- Remove Pour-Out Spout Cap while it is pointing upward (Fig. 2A & 2B) add deodorant and 4-oz. of water (Fig. 2C). Replace cap and tighten securely.
- Recombine tanks (Fig. 3).
- Fill upper tank with fresh water (Fig. 4). Replace cap and tighten securely.

#### Before Use

Vent any built-up heat or altitude pressure and prevent splashing: close cover (Fig 5A), and open and close holding tank valve (Fig. 5B).

#### To Flush

- Open valve (Fig. 5B).
- Bellows: Fig. 6.Piston Pump: Fig. 7.
- Close valve completely for odor-tight seal (Fig. 5B).