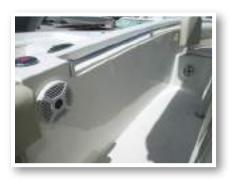

#### Optional Stereo System

If you chose the stereo option, your 220 CC came with a Marine Audio stereo model MA300 with six matching speakers and an auxiliary plug located under the helm in the glove box. Please refer to the Marine Audio Owner's Manual in your ditty bag for operation. Even if your boat didn't come with the stereo, it is pre-wired for four speakers in the cockpit and for two speakers in the hardtop. (Refer to pictures below for general locations of speakers and pre-pulled wiring.) Note that an amplifier is required to power more than four speakers with this model Fusion. The amplifier is standard along with the four speakers in the hardtop if the boat has the speaker hardtop option.