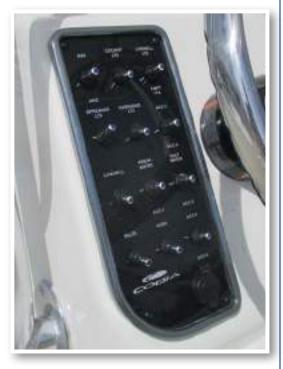

#### Switch Panel & Helm

MODEL YEAR 2017

At the helm of the 220 CC, you have a main switch panel, which is located to the left of the steering wheel. This panel controls your lights, horn, accessories, livewell, and your bilge. When a switch is in the "on" position, its tip is illuminated. This alerts you that the associated accessory should be functioning and also reminds you to turn it off during boat shutdown. When the "NAV" light switch is in the "on" position, the labels for the switches will be illuminated. To the right of the steering wheel you may have your two trim tab switches, which are optional on the 220. (Refer to page 21 for trim tab operation.) The 220 also comes standard with a compass mounted on top of the console.

Switch Panel