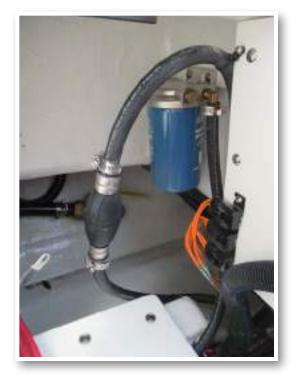

#### Fuel-Water Separator

The Yamaha fuel - water separator can be accessed underneath the aft bench seat on the starboard side. The new, improved 10-micron filter provides superior filtration ahead of the engine's on- board filters and injectors. Large filtering and water capture areas maximize filtration while maintaining adequate flow rate for larger engines. The fuel separator can be checked by removing it from the mounting bracket and dumping it into an approved waste collection device. If there appears to be an excessive amount of water, the filter component should be replaced. See your authorized Cobia Dealer for replacement parts.

Fuel/Water Separator (above)

#### **Maintenance Note**

Yamaha recommends replacing the 10- micron fuel filter on new boats after the first 10 hours or 1 month of operation and every 50 hours or every 6 months thereafter. In areas of hight humidity where water in fuel supplies is a problem or extensive engine operation occurs, more frequent replacement may be necessary.