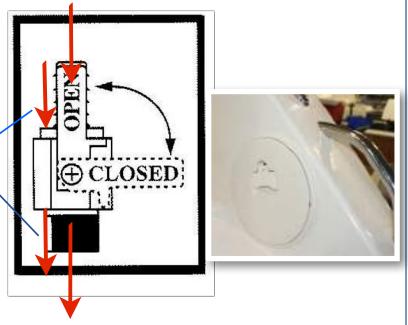

#### **Ball Valves**

Ball valves can be used to serve several purposes. They allow seawater to enter the boat, in the case of livewells, and they also act as a safeguard to stop water from entering. To tell which position a ball valve is in, open or closed, look at the valve and determine the direction of flow. When the ball valve handle is in the same position as the direction of flow, the valve is in the "OPEN" position. When the ball valve handle appears to cross the direction of flow, the valve is in the "CLOSED" position.