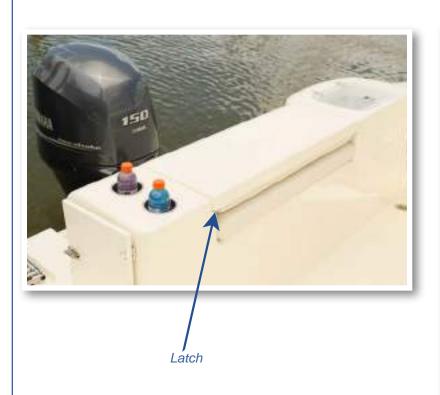

#### Aft Bench Seat

Your Cobia 220 CC comes with a highly innovative aft seat with a fold-down backrest. In the down position, the backside of the backrest provides a large flat area for rigging or cutting baits and protects the cushions from the elements. To open the backrest, release the latch located underneath the cushion on the starboard side of the seat and lift up. The backrest should come up easily. The bench seat can be opened to provide access to the battery shelf and batteries. The bottom cushion can then be lifted and positioned so that the hinges hold it in place out of the way while the compartment is being accessed.