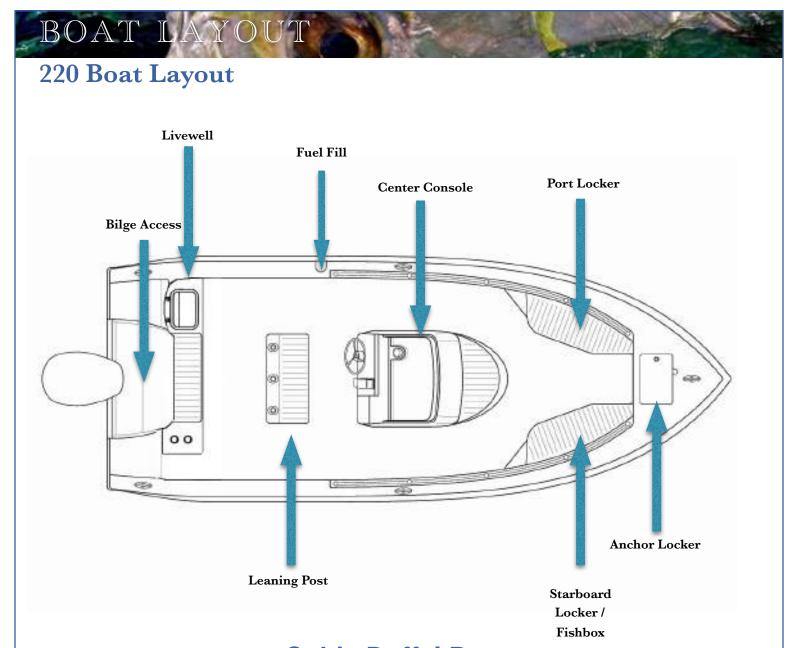

Again, a heartfelt Thank You from myself and the whole Cobia Family.

Scott Deal, President and CEO

| TABLE OF CONTER                                    |     | FS S                                                  |     |
|----------------------------------------------------|-----|-------------------------------------------------------|-----|
| Specifications                                     | 2   | Optional Bow Cushion Set                              | .19 |
| Pre-Operation Checklist                            | 3   | Optional Stereo System                                | 20  |
| Yamaha Engine Break-In Periods                     | 4   | Optional Fresh Water Washdown                         | .20 |
| Engine Stop Switch                                 | 4   | T-Top Options                                         | .21 |
| Fuel / Water Separators                            | 5   | Optional Trim Tabs                                    | .22 |
| Garboard Drain Plug                                | 5   | Head & Waste System                                   | .23 |
| Switch Panels & Helm                               | 6   | Optional Salt Water Washdown                          | .23 |
| Instrument Panel with Yamaha Multi-Function Gauges | 6   | Cobia Boat Wiring Color Code                          | 27  |
| 220 Boat Layout                                    |     | Warranty                                              | .28 |
| Cobia Duffel Bag                                   | 7   |                                                       |     |
| Bilge System                                       | 8   | 220 SPECIFICATIONS                                    |     |
| Ball Valves, Thru Hull Fittings, & Scuppers        | 9   | L.O.A21' 7"                                           |     |
| Head Systems                                       | .10 | BEAM                                                  |     |
| Cockpit Courtesy Lights                            | .11 | WEIGHT W/O ENGINE2,950 LBS.                           |     |
| Stainless Boarding Ladder                          | .12 | FUEL CAPACITY89 GAL                                   |     |
| Props                                              | .12 | DEADRISE @ TRANSOM20 DEG                              |     |
| Fuel System                                        | .13 | MAX H.P200 HP                                         |     |
| Self Bailing Cockpit                               | .14 | TRANSOM HEIGHT25" MAX CAPACITIES8 PERSONS OR 1600 LBS |     |
| Livewell System                                    | .14 | THE CHILDHIM TERESON OR 1000 EDS                      |     |
| Rod Lockers                                        | .15 |                                                       |     |
| Forward Storage                                    | .15 |                                                       |     |
| Anchor Locker / Rode Storage                       | .16 |                                                       |     |
| Aluminum Plate Location                            | .16 |                                                       |     |
| Battery Switch                                     | .17 |                                                       |     |
| Aft Bench Seat                                     |     |                                                       |     |
|                                                    |     |                                                       |     |