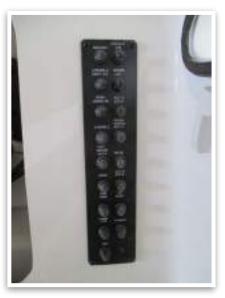

#### Switch Panel & Helm

MODEL YEAR 2017

At the helm of the 220 CC, you have a main switch panel, which is located to the left of the steering wheel. This panel controls your lights, horn, accessories, livewell, and your bilge. When a switch is in the "on" position, its tip is illuminated. This alerts you that the associated accessory should be functioning and also reminds you to turn it off during boat shutdown. When the "NAV" light switch is in the "on" position, the labels for the switches will be illuminated. To the right of the steering wheel you may have your two trim tab switches, which are optional on the 220. (Refer to page 21 for trim tab operation.) The 220 also comes standard with a compass mounted on top of the console.

Switch Panel