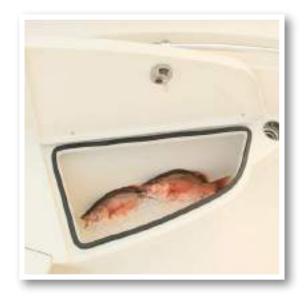

#### Port and Starboard Fish Lockers

The 220 CC has port and starboard storage compartments in the bow. The starboard locker doubles as a fish locker and is insulated to keep its contents cold (as seen below). These boxes drain overboard through independent thru hulls on each side of the hull just below the boxes.