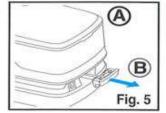

#### Before Use

Vent any built-up heat or altitude pressure and prevent splashing: close cover (Fig 5A), and open and close holding tank valve (Fig. 5B).

#### To Flush

- Open valve (Fig. 5B).
- Bellows: Fig. 6.Piston Pump: Fig. 7.
- Close valve completely for odor-tight seal (Fig. 5B).

#### Antes de usarlo

Deje escapar la presión que se haya acumulado debido al calor o a la altura; evite las salpicaduras: Cierre la tapa (Fig. 5A), abra y cierre la válvula del tanque de retención (Fig. 5B).

#### Para pasar el agua

- 1. Abra la válvula (Fig. 5B).
- 2. Fuelle: Fig. 6.

Bomba de pistón: Fig. 7.

Cierre bien la válvula para evitar los malos olores (Fig. 5B).

#### Avant d'utiliser

Ventiler en cas de pression accumulée ou attribuable à l'altitude et prévenir les éclaboussures : fermer le couvercle (Schéma 5A), ouvrir et fermer la valve du bac à eaux usées (Schéma 5B).

#### Pour vidanger

- Ouvrir la valve (Schéma 5B).
- Soufflets de dilatation : Schéma 6.
   Pompe à piston : Schéma 7.
- Fermer la valve complètement pour une étanchéité contre les odeurs (Schéma 5B).