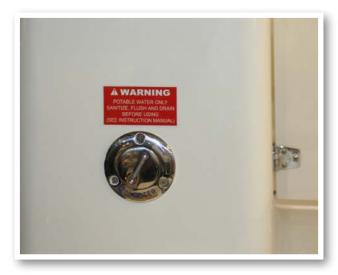

#### Optional Fresh Water Washdown

The fresh water tank on your 220 CC can be filled at the cap labeled "WATER", on the starboard transom next to the walk-thru door. The shower nozzle is on the starboard aft bulkhead. To pressurize the system, flip the switch labeled "FRESHWATER" on the switch panel at the helm. You can leave this switch in the ON position while the boat is in use. The pump has an internal pressure switch that allows the pump to turn on and off as needed.

In the colder months of the year, it's advisable to drain the fresh water system and winterize by adding a non-toxic antifreeze to the system. Run the antifreeze throughout the system by opening shower nozzle until antifreeze is delivered through the nozzle.