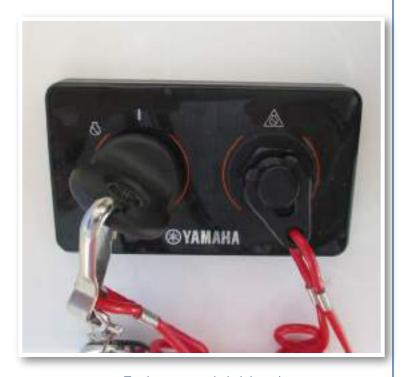

#### **Engine Stop Switch**

If activated, the spring loaded engine stop switch will automatically shut down the engine during emergency situations to prevent uncontrolled or unattended operation. Certain emergency conditions (e.g., turbulent water, wakes, accidental shove) may impair a person's ability to operate the craft safely. The switch, located on the helm, must have the safety lanyard attached at its base. This activates the protective shutdown circuitry.

Securely attach the other end of the lanyard to the operator of the boat. If the operator moves, falls or is at an unsafe distance from the steering wheel, tension on the lanyard will pull it from the switch. When the lanyard is removed, the engine stop switch is released and automatic engine shutdown occurs.

Engine stop switch (above)