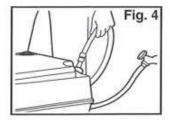

#### **Prepare Unit**

- Separate tanks (Fig. 1A & 1B).
- Remove Pour-Out Spout Cap while it is pointing upward (Fig. 2A & 2B) add deodorant and 4-oz. of water (Fig. 2C). Replace cap and tighten securely.
- Recombine tanks (Fig. 3).
- Fill upper tank with fresh water (Fig. 4). Replace cap and tighten securely.