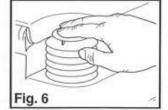

#### To Flush

- Open valve (Fig. 5B).
- Bellows: Fig. 6.Piston Pump: Fig. 7.
- Close valve completely for odor-tight seal (Fig. 5B).

#### Para pasar el agua

- 1. Abra la válvula (Fig. 5B).
- 2. Fuelle: Fig. 6.

Bomba de pistón: Fig. 7.

Cierre bien la válvula para evitar los malos olores (Fig. 5B).

#### Pour vidanger

- Ouvrir la valve (Schéma 5B).
- Soufflets de dilatation : Schéma 6.
   Pompe à piston : Schéma 7.
- Fermer la valve complètement pour une étanchéité contre les odeurs (Schéma 5B).