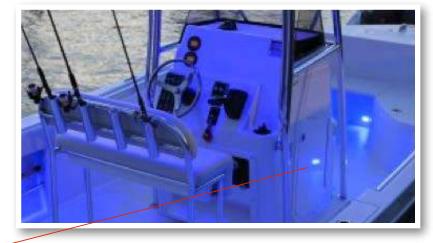

#### **Cockpit Courtesy Lights**

The cockpit comes equipped with five L.E.D. courtesy lights installed at the factory. On the switch panel located to the left of the steering helm, the second switch to the right operates the cockpit courtesy lights. The courtesy lights are mounted on the port and starboard sides of the console, as well as at the front of the cockpit. These lights illuminate the entire cockpit.

Diagram of the LED Cockpit Courtesy Lights