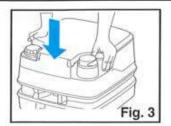

#### **Prepare Unit**

- Separate tanks (Fig. 1A & 1B).
- Remove Pour-Out Spout Cap while it is pointing upward (Fig. 2A & 2B) add deodorant and 4-oz. of water (Fig. 2C). Replace cap and tighten securely.
- Recombine tanks (Fig. 3).
- Fill upper tank with fresh water (Fig. 4). Replace cap and tighten securely.