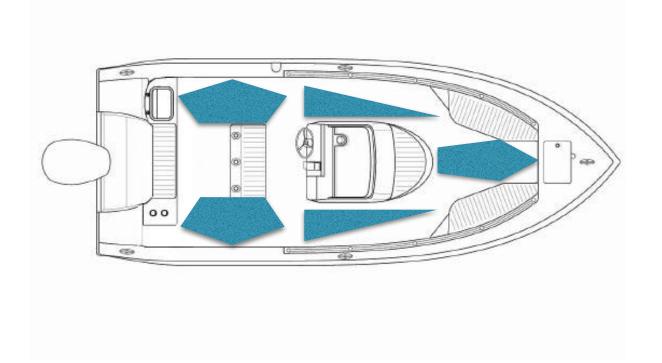

#### Switch Panel & Helm

MODEL YEAR 2017

At the helm of the 220 CC, you have a main switch panel, which is located to the left of the steering wheel. This panel controls your lights, horn, accessories, livewell, and your bilge. When a switch is in the "on" position, its tip is illuminated. This alerts you that the associated accessory should be functioning and also reminds you to turn it off during boat shutdown. When the "NAV" light switch is in the "on" position, the labels for the switches will be illuminated. To the right of the steering wheel you may have your two trim tab switches, which are optional on the 220. (Refer to page 21 for trim tab operation.) The 220 also comes standard with a compass mounted on top of the console.

Switch Panel

#### Command Link Gauges

Yamaha's new 6YC Command Link gauge comes standard on your new Cobia. This gauge allows access to more information and is user-selectable so you can choose the functions displayed. Speed data can be displayed from a pitot tube, Triducer, or NMEA protocol GPS unit. To learn the gauge's full functionality refer to your Yamaha engine owner's manual located in the Cobia duffel bag.

Cobia 220 Duffel Bag

## **Cobia Duffel Bag**

Along with your boat, you received a Black Duffel Bag with your new Cobia 220 CC. Inside the Duffel Bag are the following items:

- Large Livewell Standpipe
- 1.5" Livewell Pacifier Plug
- 2 ignition Keys and Emergency Kill Cord /Engine Stop Lanyard
- Yamaha Engine Owner's Manuals
- Engine Start Cord
- Various Accessories Manuals

#### **Cockpit Courtesy Lights**

The cockpit comes equipped with five L.E.D. courtesy lights installed at the factory. On the switch panel located to the left of the steering helm, the second switch to the right operates the cockpit courtesy lights. The courtesy lights are mounted on the port and starboard sides of the console, as well as at the front of the cockpit. These lights illuminate the entire cockpit.

Diagram of the LED Cockpit Courtesy Lights

#### **Rod Lockers**

The 220 center console model comes standard with fiberglass rod boxes on both the port and starboard sides. These give you space to safely store an additional 6 rods for your fishing needs. These lockers can also double as storage for various other items (as seen below).

#### Port and Starboard Fish Lockers

The 220 CC has port and starboard storage compartments in the bow. The starboard locker doubles as a fish locker and is insulated to keep its contents cold (as seen below). These boxes drain overboard through independent thru hulls on each side of the hull just below the boxes.