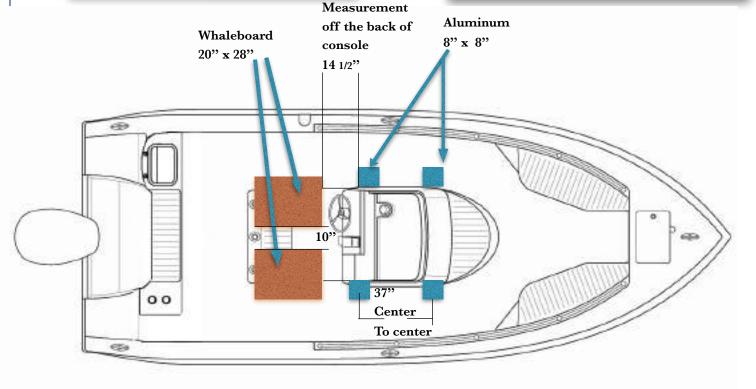

Fuel/Water Separator (above)

#### Garboard Drain Plug

The garboard drain plug is the small metal plug located at the lowest point on the hull, at the bottom of the transom right above the keel. The drain has been designed so that it can be loosened by hand while the hull is out of the water for draining. This allows the plug to stay in contact with the surrounding frame so you'll never misplace or lose it. You can completely remove the insert by pulling back and continue turning in a counter clockwise motion. It is manufactured with a rubber seal in place to ensure you bilge is watertight. Always make sure before putting the boat in the water that this plug is hand tightened firmly. Excess water in the bilge may be an indication of a problem with this plug or the automatic bilge pump. Refer to page 7 of this Owner's Manual for information on your boats bilge system.