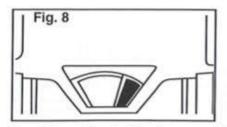

#### **Emptying Waste Tank**

- 1. DO NOT OVERFILL TANK. Empty when waste level indicator turns from green to red (Fig. 8). (Toilet without an indicator: open valve to check visually.)
- Be sure valve handle is closed. Separate tanks (Fig. 9).
- 3. Carry waste tank to a permanent toilet.
- 4. Remove Pour-Out Spout Cap while it is pointing upward (Fig. 10A & 10B).
- 5. Press air relief valve to prevent splashing (Fig. 11).
- 6. Rinse, recharge and reassemble unit.

#### Para vaciar el tanque séptico

- NO LO LLENE DEMASIADO. Vacíelo cuando el indicador de nivel cambie de color verde a rojo (Fig. 8). (Inodoro sin indicador; abra la válvula para examinarla.)
- Verifique que el asa de la válvula esté cerrada. Separe los tanques (Fig. 9).
- 3. Lleve el tanque séptico a un inodoro
- 4. Saque la tapa del caño de vertido manteniéndola orientada hacia arriba (Fig. 10A & 10B).
- 5. Oprima la válvula de descarga de aire para evitar las salpicaduras (Fig. 11).
- Lave, recargue y vuelva a armar la unidad.

#### Vidange du bac à eaux usées

- 1. NE PAS TROP REMPLIR LE RÉS-ERVOIR. Vider lorsque l'indicateur du niveau de déchets passe du vert au rouge (Schéma 8). (Toilette sans indicateur ouvrir la valve pour une vérification visuelle)
- 2. S'assurer que la poignée de la valve est fermée. Séparer les réservoirs (Schéma
- Transporter le bac à eaux usées vers une toilette fixe.
- 4. Retirer le capuchon du bec verseur pendant qu'il pointe vers le haut (Schéma 10A & 10B).
- 5. Appuyer sur la soupape de dégagement d'air pour prévenir les éclaboussures (Schéma 11).
- Rincer, recharger et réassembler l'unité.