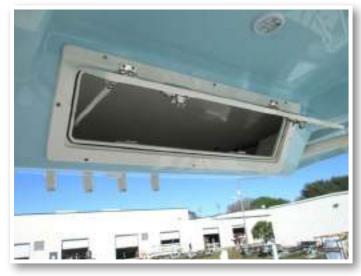

#### Hard Top Storage

The storage hatches are conveniently located directly above the helm and are spacious enough to hold any electronics or related accessories, personal flotation devices, or items you would like to keep secure and dry while under way or during storage. They feature locking latches as well as hatch springs that hold the door in the open position when fully extended providing easy access.