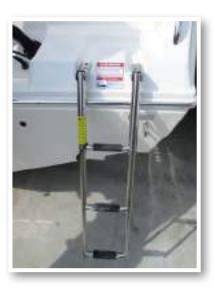

#### Stainless Boarding Ladder

The 220 model comes standard with a telescoping stainless steel boarding ladder integrated into the port aft platform area. This provides a stepping area while the ladder is in the up position as shown below.

PAGE 12

### **▲** DANGER

No passenger should attempt to enter or exit the boat by the ladder or by any other means while the engine is on.