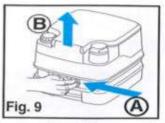

#### **Emptying Waste Tank**

- 1. DO NOT OVERFILL TANK. Empty when waste level indicator turns from green to red (Fig. 8). (Toilet without an indicator: open valve to check visually.)
- Be sure valve handle is closed. Separate tanks (Fig. 9).
- 3. Carry waste tank to a permanent toilet.
- 4. Remove Pour-Out Spout Cap while it is pointing upward (Fig. 10A & 10B).
- 5. Press air relief valve to prevent splashing (Fig. 11).
- 6. Rinse, recharge and reassemble unit.

#### Para vaciar el tanque séptico

- NO LO LLENE DEMASIADO. Vacíelo cuando el indicador de nivel cambie de color verde a rojo (Fig. 8). (Inodoro sin indicador; abra la válvula para examinarla.)
- Verifique que el asa de la válvula esté cerrada. Separe los tanques (Fig. 9).
- 3. Lleve el tanque séptico a un inodoro
- 4. Saque la tapa del caño de vertido manteniéndola orientada hacia arriba (Fig. 10A & 10B).
- 5. Oprima la válvula de descarga de aire para evitar las salpicaduras (Fig. 11).
- Lave, recargue y vuelva a armar la unidad.

#### Vidange du bac à eaux usées

- 1. NE PAS TROP REMPLIR LE RÉS-ERVOIR. Vider lorsque l'indicateur du niveau de déchets passe du vert au rouge (Schéma 8). (Toilette sans indicateur ouvrir la valve pour une vérification visuelle)
- 2. S'assurer que la poignée de la valve est fermée. Séparer les réservoirs (Schéma
- Transporter le bac à eaux usées vers une toilette fixe.
- 4. Retirer le capuchon du bec verseur pendant qu'il pointe vers le haut (Schéma 10A & 10B).
- 5. Appuyer sur la soupape de dégagement d'air pour prévenir les éclaboussures (Schéma 11).
- Rincer, recharger et réassembler l'unité.