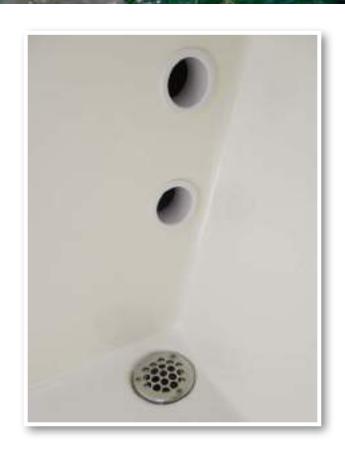

#### Self Bailing Cockpit

The cockpit on the Cobia 220 is designed to be self-bailing, meaning that all the water that comes into the cockpit will be directly drained overboard. This keeps the boat from acquiring standing water and allows the boat to drain at all times, including while the boat is docked.

Water drains out of the cockpit through two aft cockpit drains located at the far aft cockpit floor on both the port and starboard sides. Each side drains overboard through the side of the hull independently. None of this water is drained into the bilge. Refer to page 8 for operation of the ball valve associated with this system.