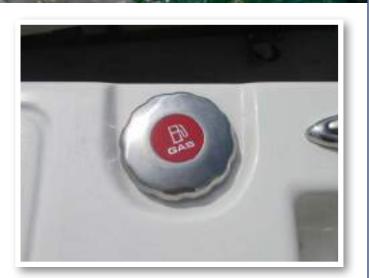

#### **FUEL SYSTEM**

The Cobia 220 CC comes equipped with a 60-gallon fuel cell stationed below the leaning post between the stringer system. The fuel fill receptacle is on the port gunnel. Every fuel tank is pressure tested at the factory before and after installation. Should you experience any fuel related problems or suspect problems with the fuel system, immediately take your boat to a Cobia Dealer.

## ▲ DANGER

CAUTION—Do not smoke while filling the tank. Be sure to turn off the engines and all electrical equipment when fueling the boat to prevent accidental discharges of static electricity. Use only the recommended gasoline (see Yamaha's Owner's Manual). Do not use fuels with alcohol or alcohol related derivatives that can cause marine fuel system hoses to deteriorate. Be sure to inspect all fuel connections annually for signs of leaks or loose fittings.