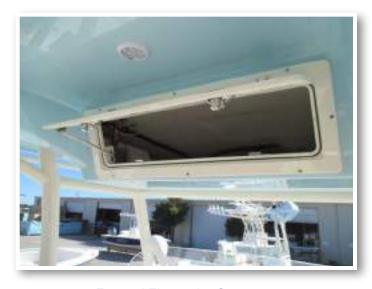

#### Hard Top Storage

The storage hatches are conveniently located directly above the helm and are spacious enough to hold any electronics or related accessories, personal flotation devices, or items you would like to keep secure and dry while under way or during storage. They feature locking latches as well as hatch springs that hold the door in the open position when fully extended providing easy access.

Aft PFD Storage