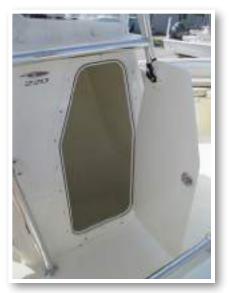

#### Console Interior

Inside the console is the breaker panel for the switches at the helm. In addition, you will find the optional head system that your boat came equipped with. Refer to below and pages 22 through 24 for information on operating the head particular to your boat.

Head Console Access

Breaker Panel