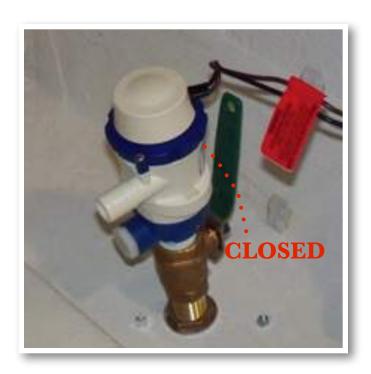

#### 220 Livewell Pump Assembly

The livewell pump assembly is composed of a scoop strainer mounted to the bottom of the hull, a thru hull fitting, ball valve assembly, and the pump. As you can see, the ball valve assembly is in the "OPEN" position. This is the correct position for the operation of the livewell system.

THE LIVEWELL PUMP ASSEMBLY IN THE "OPEN POSITION