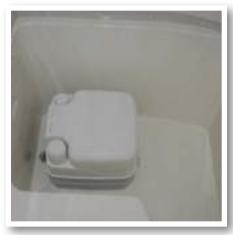

#### Waste System

A portable head unit is an option in the 220. The instruction manual can be found in the Cobia duffel bag and basic operating instructions are listed here.

The optional head pump out fitting is located on the starboard side of the console. With this option, waste can be removed at an approved dumping station without removing the tank from the head.

Porta Potty

Waste Removal Fitting, Top

Form/Forma/Formulaire No. 92580A/070611