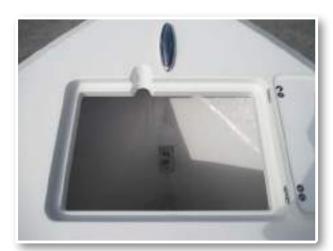

#### Anchor Locker/Rode Storage

The anchor locker is located at the bow of the boat and is accessible through the anchor locker door or hatch (photo below). There is an eye mounted to the bow eye to secure your anchor rode or chain to. After setting your anchor, the excess rode can remain stored in the locker. The notch supplied in the door allows you to securely close the locker by aligning your rode through the notch.