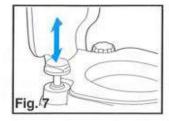

#### To Flush

- Open valve (Fig. 5B).
- Bellows: Fig. 6.Piston Pump: Fig. 7.
- Close valve completely for odor-tight seal (Fig. 5B).

#### Para pasar el agua

- 1. Abra la válvula (Fig. 5B).
- 2. Fuelle: Fig. 6.

Bomba de pistón: Fig. 7.

Cierre bien la válvula para evitar los malos olores (Fig. 5B).

#### Pour vidanger

- Ouvrir la valve (Schéma 5B).
- Soufflets de dilatation : Schéma 6.
   Pompe à piston : Schéma 7.
- Fermer la valve complètement pour une étanchéité contre les odeurs (Schéma 5B).