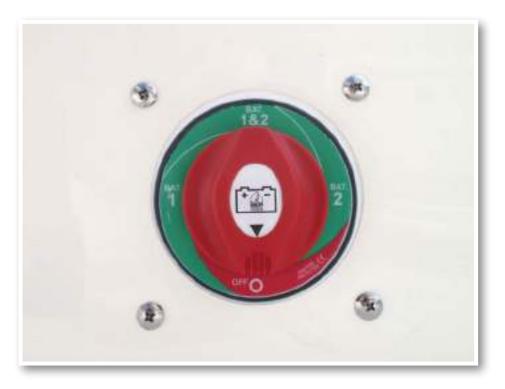

#### **Battery Switch**

The batteries are located under the aft helm seat cushion. The battery switch is located at the aft starboard cockpit. On a single battery system, your battery is wired to the number 1 side of the switch. With a second battery, one battery is wired to the number 1 position while the second battery is wired to the number 2 side of the switch. The operator can choose which battery to utilize by the selection on the switch. To provide power to any systems to the boat, including the engine, the switch needs to be on battery 1. The only time the switch should be in the "1 & 2" position is if one battery will not start the engine. If battery 1 is unable to start the engine, then switch the switch to "1 & 2" to utilize a second battery. In this case, after starting the engine, promptly return the switch to position 1.

Battery Switch, Shown in the "Off" Position