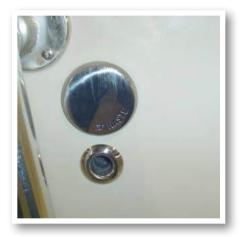

#### Garboard Drain Plug

The garboard drain plug is the small metal plug located at the lowest point on the hull, at the bottom of the transom right above the keel. The drain has been designed so that it can be loosened by hand while the hull is out of the water for draining. This allows the plug to stay in contact with the surrounding frame so you'll never misplace or lose it. You can completely remove the insert by pulling back and continue turning in a counter clockwise motion. It is manufactured with a rubber seal in place to ensure you bilge is watertight. Always make sure before putting the boat in the water that this plug is hand tightened firmly. Excess water in the bilge may be an indication of a problem with this plug or the automatic bilge pump. Refer to page 7 of this Owner's Manual for information on your boats bilge system.