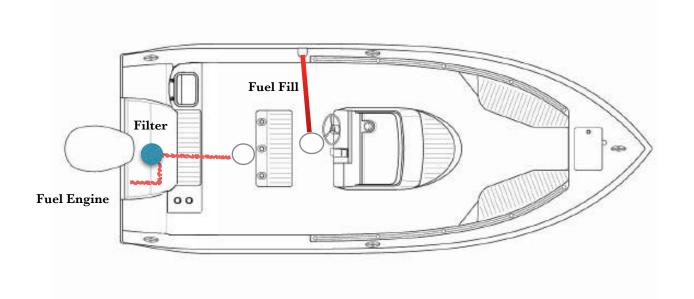

#### **FUEL SYSTEM**

The Cobia 220 CC comes equipped with a 60-gallon fuel cell stationed below the leaning post between the stringer system. The fuel fill receptacle is on the port gunnel. Every fuel tank is pressure tested at the factory before and after installation. Should you experience any fuel related problems or suspect problems with the fuel system, immediately take your boat to a Cobia Dealer.

**FUEL SYSTEM DIAGRAM** 