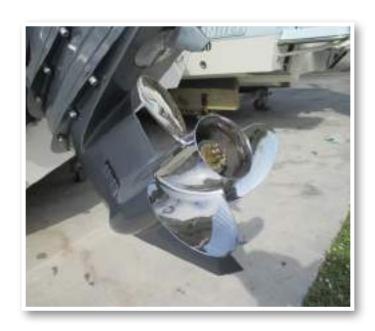

#### Prop

Prop selection on your Cobia is determined by your local Cobia Dealer, but all props are based on recommendations from Cobia Boat Company and Yamaha Marine in order to give your boat maximum overall performance. The needs of your prop will determine the prop design and size that best fits your performance requirements.

Always inspect the engine and prop prior to launching your boat with the engine off. Key prop issues include tangled fishing line or other types of debris, cracked blades or fluid leaking out of the seal. Look for fishing line tangled around the prop or lower unit seal. **Consult your Yamaha's Owner's Manual to address these issues.** 