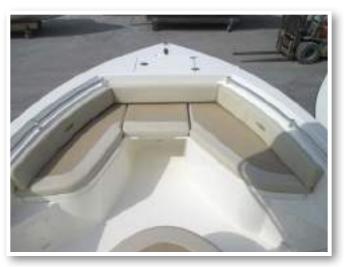

Cobia 220 Duffel Bag

## **Cobia Duffel Bag**

Along with your boat, you received a Black Duffel Bag with your new Cobia 220 CC. Inside the Duffel Bag are the following items:

- Large Livewell Standpipe
- 1.5" Livewell Pacifier Plug
- 2 ignition Keys and Emergency Kill Cord /Engine Stop Lanyard
- Yamaha Engine Owner's Manuals
- Engine Start Cord
- Various Accessories Manuals