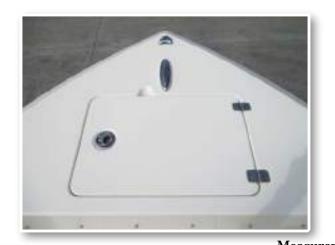

#### Anchor Locker/Rode Storage

The anchor locker is located at the bow of the boat and is accessible through the anchor locker door or hatch (photo below). There is an eye mounted to the bow eye to secure your anchor rode or chain to. After setting your anchor, the excess rode can remain stored in the locker. The notch supplied in the door allows you to securely close the locker by aligning your rode through the notch.