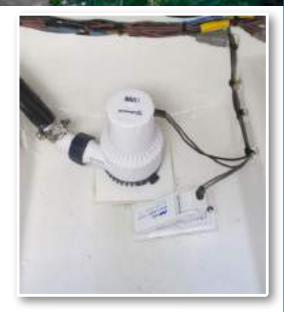

#### Bilge

The bilge of the Cobia 220 should always be checked before and after a launch. While checking the bilge, note that a small amount of water in the bilge is normal. However, a large amount of water or any signs of fuel or oil requires immediate attention. If such a situation exists, the boat should be taken to a certified marine technician immediately. Never pump fuel or oil overboard while your boat is in the water.

Large quantities of water in the bilge may be an indication of a leak or that the bilge pump and/or automatic float switch is not functioning properly due to a jam, clog or electrical issue. The automatic float switch is wired to the hot side of the battery switch through the "BILGE" fuse at the battery switch panel. When functioning properly, the float switch activates the bilge pump to pump water overboard once water in the bilge reaches a level that submerges the switch.

Bilge Pump and Float Switch

If your bilge pump does not come on when the float switch is submerged, attempt to manually turn on the bilge pump on your switch panel. If the bilge pump comes

on and evacuates the water, it is clear that the float switch is not functioning properly. If the bilge pump does not come on via the switch panel, check the breaker panel inside the console to see if a breaker has been tripped. If the breaker has been tripped, reset it, and turn the switch on again, listening for the bilge pump to turn on. Additionally, the automatic float switch has an independent fuse located by the batteries.

If the bilge pump fails to turn on, turn the battery switch to the OFF position, then unhook the bilge pump from its cradle by pressing down on the blue tabs on the cradle and gently turning the top of the pump. You will feel the pump release from the cradle. The entire bilge pump and wiring should release from the cradle. After removing the pump, check the underside and impeller areas for miscellaneous items that might clog the pump. If any obstructions are present remove the debris and set the pump back into the cradle. Once set back in the cradle, press the blue tab down and rotate the pump until you feel it snap back in place. Once this is completed you can try to turn the pump on again.