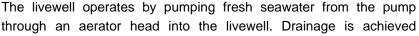

#### Livewell System

The livewell system on the 220 is designed to keep your baitfish alive and strong for as long as possible. This livewell provides a cool, clean, and oxygenated environment that allows you

to keep your baitfish alive for long periods of time. To efficiently operate your livewell, the following steps should be taken:

- 1. Open livewell hatch.
- 2. Install stand-up pipe snugly.
- 3. Ensure livewell pump ball valve is in open position.
- 4. Turn on livewell switch.

through the grate on the top of the standpipe, which, when unobstructed, will limit the water level to the standpipe's highest point. A shorter standpipe can be used to keep less water in the well. This constant drainage keeps up water flow and allows for the removal of ammonia from the livewell, therefore extending the life of your baitfish. To drain the livewell, switch off the pump, close pump ball valve, and remove standpipe.