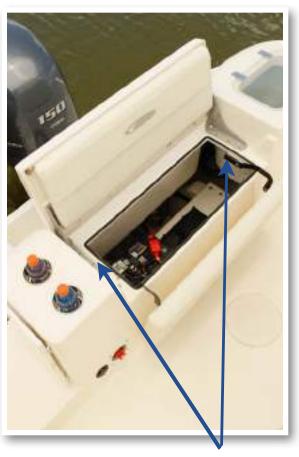

#### **Battery Switch**

The batteries are located under the aft helm seat cushion. The battery switch is located at the aft starboard cockpit. On a single battery system, your battery is wired to the number 1 side of the switch. With a second battery, one battery is wired to the number 1 position while the second battery is wired to the number 2 side of the switch. The operator can choose which battery to utilize by the selection on the switch. To provide power to any systems to the boat, including the engine, the switch needs to be on battery 1. The only time the switch should be in the "1 & 2" position is if one battery will not start the engine. If battery 1 is unable to start the engine, then switch the switch to "1 & 2" to utilize a second battery. In this case, after starting the engine, promptly return the switch to position 1.

#### Aft Bench Seat

Your Cobia 220 CC comes with a highly innovative aft seat with a fold-down backrest. In the down position, the backside of the backrest provides a large flat area for rigging or cutting baits and protects the cushions from the elements. To open the backrest, release the latch located underneath the cushion on the starboard side of the seat and lift up. The backrest should come up easily. The bench seat can be opened to provide access to the battery shelf and batteries. The bottom cushion can then be lifted and positioned so that the hinges hold it in place out of the way while the compartment is being accessed.