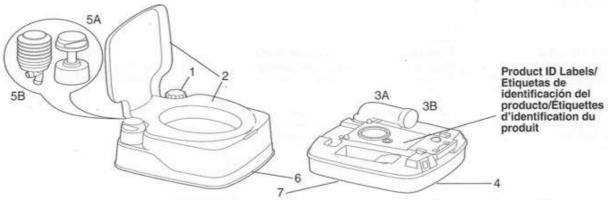

#### All Models

- 1 No-Spill Water Fill Cap
- 2 Seat and Cover Ass'y
- 3A Pour-Out Spout
- 3B Pour-Out Spout Cap
- 4 Hold Down Kit (optional)
- 5A Piston Pump Ass'v
- 5B Bellows Pump Ass'y
- 6 Fresh Water Tank Ass'y, incl. bellows
- 7 Waste Holding Tank w/o Spout

#### Tous les modèles

#### Todos los modelos

 Tapa antiderrames de orificio de llenado de agua

Lista de repuestos

- 2 Unidad de asiento y tapa del inodoro
- 3A Caño de vertido
- 3B Tapa del caño de vertido
- 4 Juego de anclas de sujeción (opcional)
- 5A Unidad de bomba de pistón
- 5B Unidad de bomba de fuelle
- 6 Unidad de tanque de agua, incluyendo el fuelle
- 7 Tanque séptico de retención, sin caño de vertido

#### Liste des pièces

- Capuchon de remplissage pour prévenir le déversement d'eau
- 2 Assemblage du siège et du couvercle
- 3A Bec verseur
- 3B Capuchon du bec verseur
- 4 Trousse de matériel (facultatif)
- 5A Assemblage de pompe à piston
- 5B Assemblage de pompe à soufflet
- 6 Assemblage du réservoir d'eau propre, y compris les soufflets de dilatation
- 7 Bac à eaux usées sans bec verseur