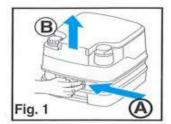

#### **Prepare Unit**

- Separate tanks (Fig. 1A & 1B).
- Remove Pour-Out Spout Cap while it is pointing upward (Fig. 2A & 2B) add deodorant and 4-oz. of water (Fig. 2C). Replace cap and tighten securely.
- Recombine tanks (Fig. 3).
- Fill upper tank with fresh water (Fig. 4). Replace cap and tighten securely.