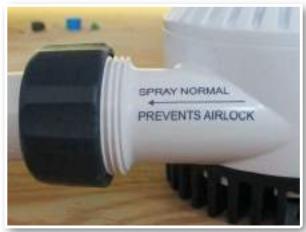

If the bilge pump still does not turn on, it likely needs to be replaced. It is not recommended to use your boat if the bilge pump and/or float switch are not functioning properly.

**NOTICE.** Your bilge pump is equipped with an anti-airlock nozzle that exhausts any air that may cause the pump to air lock. It is normal to see mist or spray escaping while the pump is running as it is still functioning properly.