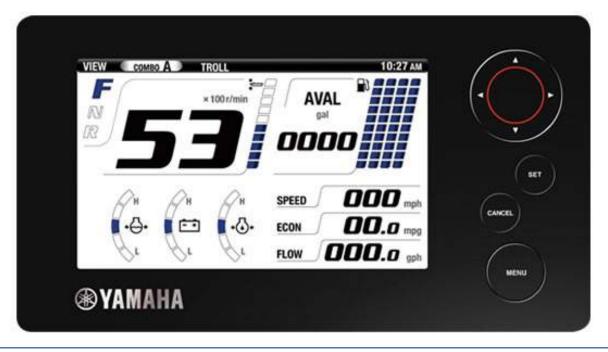

#### Command Link Gauges

Yamaha's new 6YC Command Link gauge comes standard on your new Cobia. This gauge allows access to more information and is user-selectable so you can choose the functions displayed. Speed data can be displayed from a pitot tube, Triducer, or NMEA protocol GPS unit. To learn the gauge's full functionality refer to your Yamaha engine owner's manual located in the Cobia duffel bag.