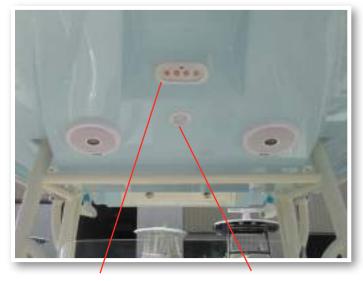

#### Optional Stereo System

If you chose the stereo option, your 220 CC came with a Marine Audio stereo model MA300 with six matching speakers and an auxiliary plug located under the helm in the glove box. Please refer to the Marine Audio Owner's Manual in your ditty bag for operation. Even if your boat didn't come with the stereo, it is pre-wired for four speakers in the cockpit and for two speakers in the hardtop. (Refer to pictures below for general locations of speakers and pre-pulled wiring.) Note that an amplifier is required to power more than four speakers with this model Fusion. The amplifier is standard along with the four speakers in the hardtop if the boat has the speaker hardtop option.