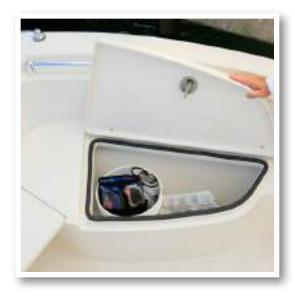

#### Port and Starboard Fish Lockers

The 220 CC has port and starboard storage compartments in the bow. The starboard locker doubles as a fish locker and is insulated to keep its contents cold (as seen below). These boxes drain overboard through independent thru hulls on each side of the hull just below the boxes.