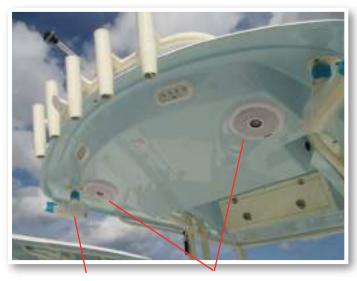

#### Hard Top Storage

The storage hatches are conveniently located directly above the helm and are spacious enough to hold any electronics or related accessories, personal flotation devices, or items you would like to keep secure and dry while under way or during storage. They feature locking latches as well as hatch springs that hold the door in the open position when fully extended providing easy access.

Aft PFD Storage