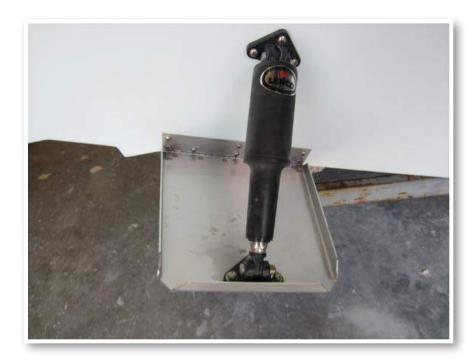

#### **Optional Trim Tabs**

Trim Tabs are optional on your 220 Center Console. External electric trim tabs can enhance the performance of your boat. The tabs on the 220 are electric and therefore do not require a trim tab pump. By not having a pump there is no possibility of fluid leaks from a pump.

Trim tabs allow for maximum boat performance, and are great for balancing weight in the boat. They also allow the boat operator to lift or lower the hull to accommodate for different running situations.

For the operation of trim tabs note that the port trim tab switch will affect the port side of the boat, and the starboard switch will affect the starboard side. For instance, lowering the port trim tab creates stern lift on the port side, thus lowering the starboard bow. Raising the starboard trim tab lowers the stern on the starboard side, thus raising the port bow. Use the tabs to adjust the attitude of the boat so that it sits evenly, and to raise or lower the bow to control running performance.

Pushing on the top of the switch (down), will lower the trim tab and force the bow down, which is important when running in heavy seas or a stiff chop. In most cases, both tabs should be lowered for an even bow ride.

Pushing the bottom of the switch (up), will raise the tabs lifting the bow out of the water, for better running performance. To achieve the best running performance of your Cobia 220, use the engine trim in conjunction with your trim tabs to find the appropriate amount of lift for a safe and comfortable ride.

In the event of rough water or high winds, it's possible to use the trim tabs to lift the windward side of the boat to avoid spray blowing back onto the passengers. Do this in conjunction with lowering the bow on the downward side.

Trim Tab