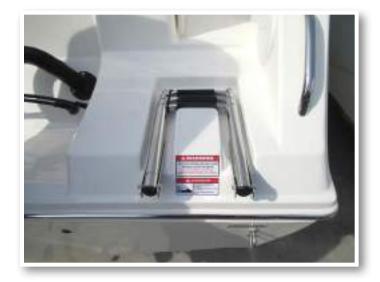

#### Stainless Boarding Ladder

The 220 model comes standard with a telescoping stainless steel boarding ladder integrated into the port aft platform area. This provides a stepping area while the ladder is in the up position as shown below.

PAGE 12

### **▲** DANGER

No passenger should attempt to enter or exit the boat by the ladder or by any other means while the engine is on.