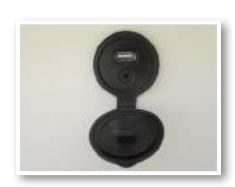

#### Waste System

A portable head unit is an option in the 220. The instruction manual can be found in the Cobia duffel bag and basic operating instructions are listed here.

The optional head pump out fitting is located on the starboard side of the console. With this option, waste can be removed at an approved dumping station without removing the tank from the head.

Porta Potty

Waste Removal Fitting, Top

Form/Forma/Formulaire No. 92580A/070611