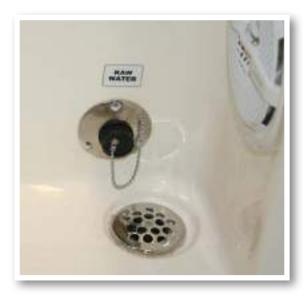

#### Optional Salt Water Washdown

Raw-water washdown is an option on the 220 center console model. The pump is located in the bilge aft of the livewell pump and is accessible through the splashwell hatch. To operate, hook a hose to the raw water receptacle on the port rear bulkhead above the drains. Flip the switch labeled "Saltwater". The pump will pressurize the system with raw water. Once the system is pressurized, the pump will shut itself off with an internal pressure switch and will switch itself back on as you demand water. Be careful to only spray gel-coated fiberglass surfaces with saltwater and avoid all other areas. Always rinse your boat with freshwater as soon as you return to the dock or home if the boat is being trailered.

Raw Water Receptacle